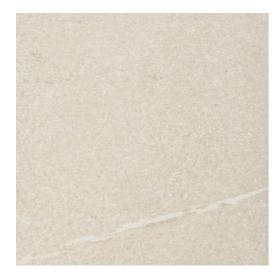

## Technical Helpline

Tel: +44 (0) 1782 524 111 Fax: +44 (0) 1782 577 379

Email: techadvice@johnson-tiles.com

www.johnson-tiles.com

| $oldsymbol{arOmega}$ Recycled Content | Up to 10%                   |  |
|---------------------------------------|-----------------------------|--|
| Range                                 | Blake                       |  |
| Category                              | Stone, Floor Tiles, PTV 36+ |  |
|                                       | Tiles                       |  |
| Collection                            | Select Collection           |  |
| Short Code                            | BLK01G                      |  |
| Colour                                | lvory                       |  |
| Finish                                | Grip                        |  |
| Wall Suitability                      | Internal & External         |  |
| Floor Suitability                     | Internal & External         |  |
| Wet Barefoot                          | Yes                         |  |
| Material                              | Glazed Porcelain            |  |
| Classificiation                       | Bla                         |  |
| Light Reflectance Value               | 54.00                       |  |
| CSV                                   | V4                          |  |
| PTV (4S)                              | Wet 36+ Dry 36+             |  |
| PTV (TRL)                             | Wet 36+                     |  |
| R Value                               | 11                          |  |
| Wet Ramp                              | С                           |  |
| PEI                                   | IV                          |  |
| Traffic                               | Commercial                  |  |