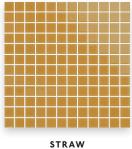

## **TERES MOSAICS**

A selection of glass mosaics available in a number of vibrant shades. Teres Mosaics adds colour and character. The gloss finish of this range shows the mosaics off to their best effect, allowing the vivid tones to really make an impact. Try Straw for a bright, sunny yellow, or Azure for a striking, intense blue.

Front Cover Image: Chestnut Gloss 300x300mm (23x23mm) Square Mosaic - TERV44

ıre Gloss 300x300mm (23x23mm) Square Mosaic - TERE19

Colours & Product Codes

FAWN G TERE39 LRV: 25

CHESTNUT G TERV44 LRV: 6

SPEARMINT G TERV70 LRV: 22

MARINE G TERV73 LRV: 11

G TERVIS LRV: 19

G TEREIS LRV: 9

AZURE G TEREI9 LRV: 8

| Ľ |  |  |
|---|--|--|
|---|--|--|

Sizes, Finishes & Availability

| -1     |  |  |  |  |  |  |
|--------|--|--|--|--|--|--|
|        |  |  |  |  |  |  |
| $\Box$ |  |  |  |  |  |  |
| $\Box$ |  |  |  |  |  |  |
|        |  |  |  |  |  |  |
|        |  |  |  |  |  |  |
|        |  |  |  |  |  |  |
|        |  |  |  |  |  |  |
|        |  |  |  |  |  |  |
|        |  |  |  |  |  |  |
|        |  |  |  |  |  |  |
|        |  |  |  |  |  |  |
|        |  |  |  |  |  |  |