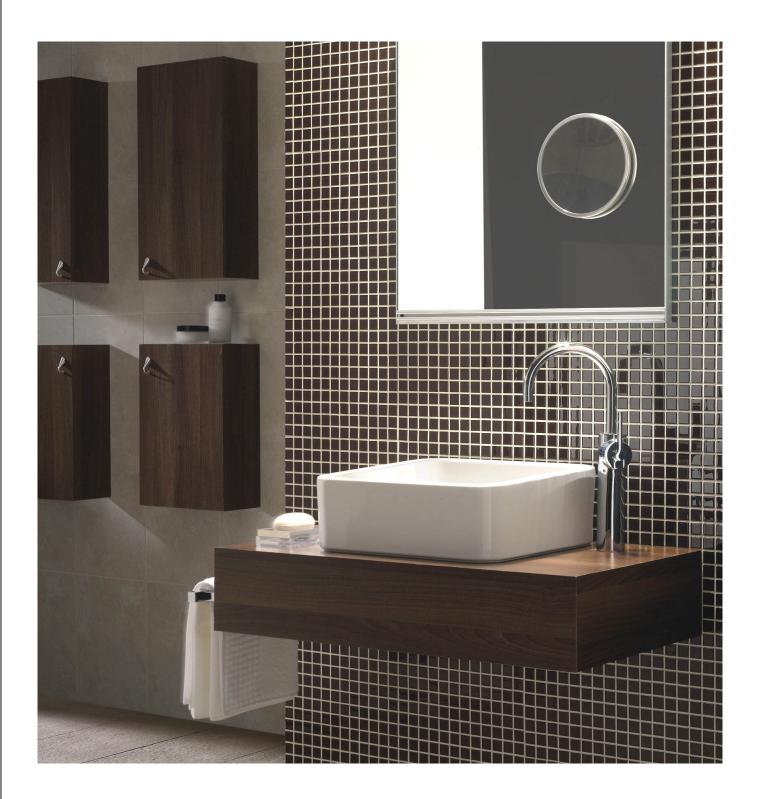

## **TERES MOSAICS**

A selection of glass mosaics available in a number of vibrant shades. Teres Mosaics adds colour and character. The gloss finish of this range shows the mosaics off to their best effect, allowing the vivid tones to really make an impact. Try Straw for a bright, sunny yellow, or Azure for a striking, intense blue.

Front Cover Image: Chestnut Gloss 300x300mm (23x23mm) Square Mosaic - TERV44

ıre Gloss 300x300mm (23x23mm) Square Mosaic - TERE19

Colours & Product Codes

FAWN G TERE39 LRV: 25

CHESTNUT G TERV44 LRV: 6

SPEARMINT G TERV70 LRV: 22