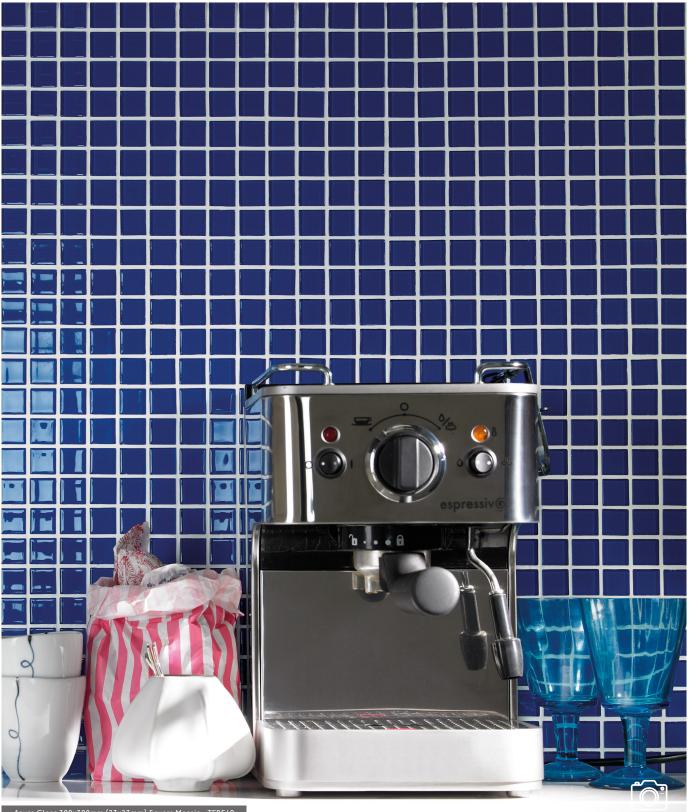

## **TERES MOSAICS**

A selection of glass mosaics available in a number of vibrant shades. Teres Mosaics adds colour and character. The gloss finish of this range shows the mosaics off to their best effect, allowing the vivid tones to really make an impact. Try Straw for a bright, sunny yellow, or Azure for a striking, intense blue.

MARINE G TERV73 LRV: 11

G TERVIS LRV: 19

G TEREIS LRV: 9

AZURE G TEREI9 LRV: 8

| Ľ |  |  |
|---|--|--|
|---|--|--|

Sizes, Finishes & Availability

| -1     |  |  |  |  |  |  |
|--------|--|--|--|--|--|--|
|        |  |  |  |  |  |  |
| $\Box$ |  |  |  |  |  |  |
| $\Box$ |  |  |  |  |  |  |
|        |  |  |  |  |  |  |
|        |  |  |  |  |  |  |
|        |  |  |  |  |  |  |
|        |  |  |  |  |  |  |
|        |  |  |  |  |  |  |
|        |  |  |  |  |  |  |
|        |  |  |  |  |  |  |
|        |  |  |  |  |  |  |
|        |  |  |  |  |  |  |